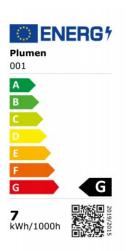

## **Product description:**

Light bulb type LED

Designer: HULGER + Samuel Wilkinson

Shape: irregular Fitting: E27

Diameter: 101 mm Height: 160 mm Volt: 220/240 Watt: 6,5W

Energy class: G Colour temperature: 3500 K