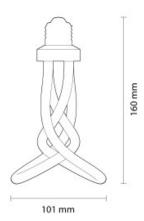

## **Product description:**

Light bulb type LED

Designer: HULGER + Samuel Wilkinson

Shape: irregular Fitting: E27

Diameter: 101 mm Height: 160 mm Volt: 220/240 Watt: 6,5W

Energy class: G Colour temperature: 3500 K