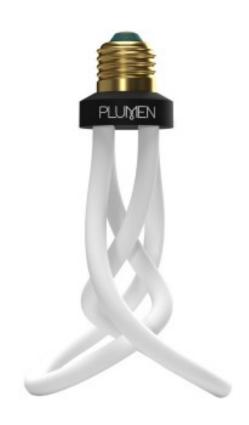

## **Product short description:**

The Plumen 001 bulb was the world's first energy-saving designer bulb. Its iconic shape is a harmonious, sculptured silhouette that changes depending on the perspective from which it is viewed.

It has received numerous coveted design awards and is part of the permanent collection of MOMA.

Compatible with any LED dimmer.

## **Product description:**

Light bulb type LED

Designer: HULGER + Samuel Wilkinson

Shape: irregular Fitting: E27

Diameter: 101 mm Height: 160 mm Volt: 220/240 Watt: 6,5W

Energy class: G Colour temperature: 3500 K