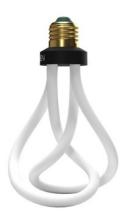

## **Product short description:**

The Plumen 001 bulb was the world's first energy-saving designer bulb. Its iconic shape is a harmonious, sculptured silhouette that changes depending on the perspective from which it is viewed.

It has received numerous coveted design awards and is part of the permanent collection of MOMA.

Compatible with any LED dimmer.