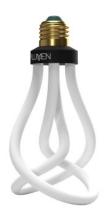

## **Product description:**

Light bulb type LED

Designer: HULGER + Samuel Wilkinson

Shape: irregular Fitting: E27

Diameter: 101 mm Height: 160 mm Volt: 220/240 Watt: 6,5W

Energy class: G Colour temperature: 3500 K

Lumen: 500 Lm Adjustment: dimmable