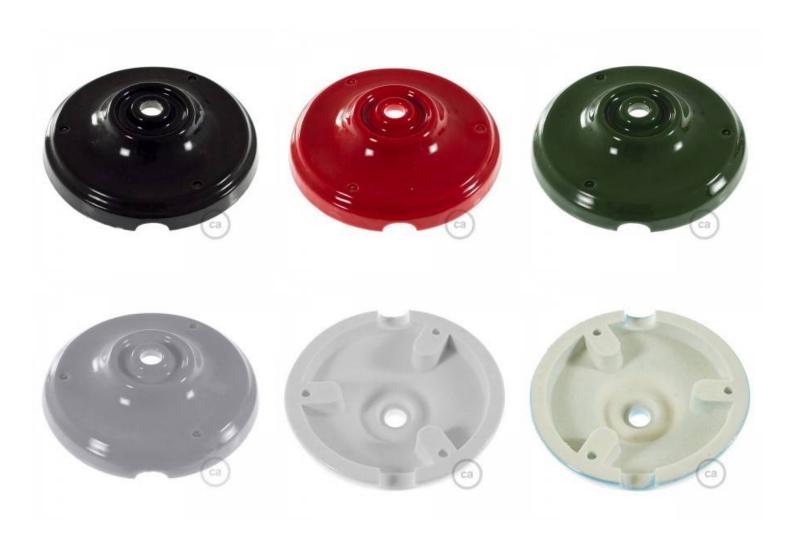

Reference: BKRSP

EAN13: -

Porcelain ceiling rose kit

Finish: White, Light blue, Yellow, Black, Red, Green, Grey, Ancient pink, Sage green

## **Product short description:**

This porcelain ceiling rose kit is used to assemble a wall or ceiling lamp.

The porcelain, whose mixture includes a significant percentage of kaolin, has an extraordinarily white colour; after being painted, fired at high temperature and glazed, it surface results really full and vibrant.