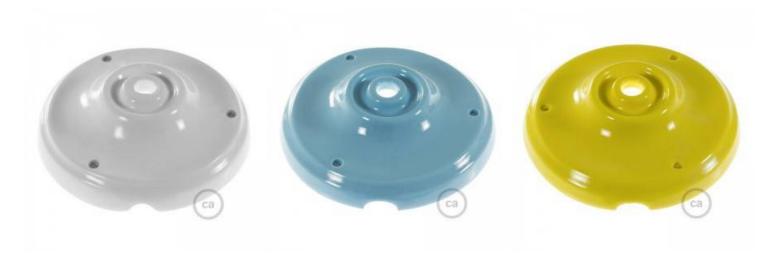

Reference: BKRSP

EAN13: -

Porcelain ceiling rose kit

Finish: White, Light blue, Yellow, Black, Red, Green, Grey, Ancient pink, Sage green

## **Product short description:**

This porcelain ceiling rose kit is used to assemble a wall or ceiling lamp.

The porcelain, whose mixture includes a significant percentage of kaolin, has an extraordinarily white colour; after being painted, fired at high temperature and glazed, it surface results really full and vibrant.