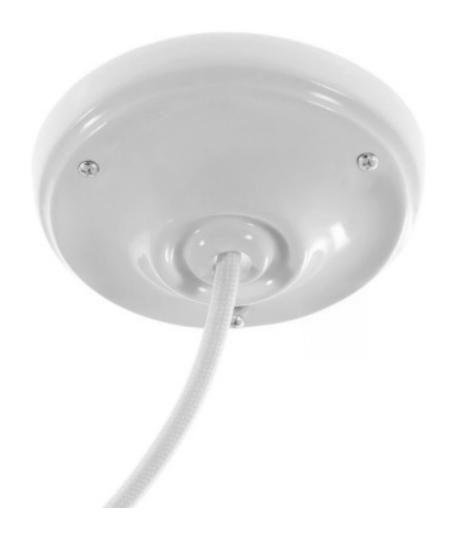

## **Product description:**

Ceiling or wall rose kit complete with the necessary for creating a suspension, buying (not included) textile cable and lamp holder that best match the final effect you want to create.

Technical specifications:

Diameter 105 mm

Wall mounting kit including 3 screws, 3 plugs and 1 cable tensioner.

WARNING: the terminal blocks to connect the ceiling rose to the mains power are NOT INCLUDED in the kit, but can be bought separately.