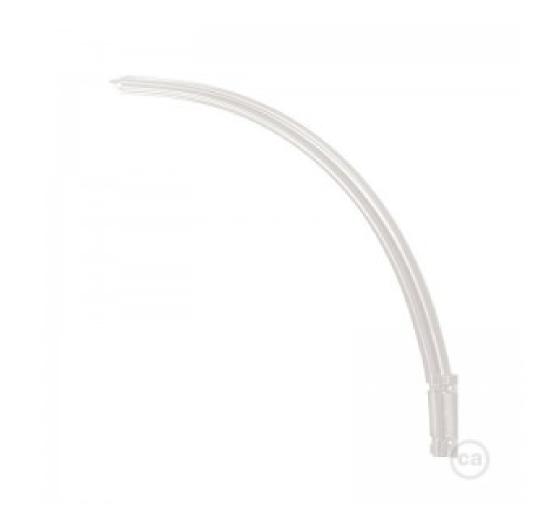

## Archet(To), transparent wall mount for pendant lamps

## **Product short description:**

Archet(To) is Creative-Cables patented and made in Italy solution to create a suspended lamp that can be hung wherever you want. Its shape that resembles an arch (a bracket? A smile?) makes it possible to hang a lamp onto a wall, even with a lampshade with a 70 cm maximum diameter and a 3,365 maximum weight: Archet(To) bends according to the weight it is bearing!

## **Product description:**

Archet(To), transparent wall mount for pendant lamps. Made in Italy.

Dimensions: Height: 40 cm Width: 4 cm

Maximum distance from wall: 40 cm

Maximum weight: 3,375 kg

Compatible with all our fabric covered cables 2x0,75 (round) and 3x0,75 (round and twisted).