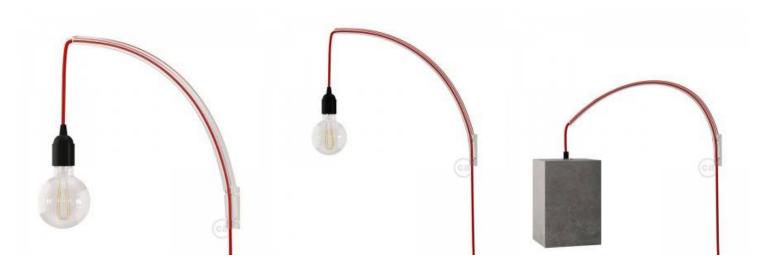

## **Product short description:**

Archet(To) is Creative-Cables patented and made in Italy solution to create a suspended lamp that can be hung wherever you want. Its shape that resembles an arch (a bracket? A smile?) makes it possible to hang a lamp onto a wall, even with a lampshade with a 70 cm maximum diameter and a 3,365 maximum weight: Archet(To) bends according to the weight it is bearing!

It won't be difficult to find a nice spot for Archet(To): thanks to its light structure in transparent polycarbonate, it will easily suit any environment.

To make it work, you do not need a nearby socket: just choose a Creative-Cables wiring kit, such as Snake and SnakeBis, selecting the colour you prefer among the more that 100 shades available.

To mount Archet(To) on a wall lightpoint, you may want to use the designated bases.

Attention! Light bulb, wooden accessories and cable not included.