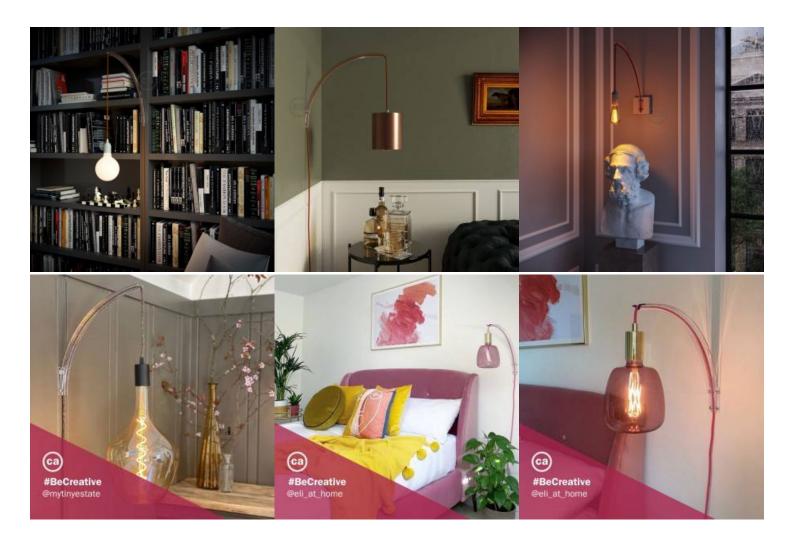

s, selecting the colour you prefer among the more that 100 shades available.

To mount Archet(To) on a wall lightpoint, you may want to use the designated bases.

Attention! Light bulb, wooden accessories and cable not included.

## **Product description:**

Archet(To), transparent wall mount for pendant lamps. Made in Italy.



Dimensions: Height: 40 cm Width: 4 cm

Maximum distance from wall: 40 cm

Maximum weight: 3,375 kg

Compatible with all our fabric covered cables 2x0,75 (round) and 3x0,75 (round and twisted).

Attention! 2x0,75 cables are certified for 2,25 kg maximum weight; 3x0,75 cables are certified for 3,375 kg maximum

weight.

Archet(To) is a patented product; it was born from an idea of Achille Novarino and was designed by Albo Design studio.

## **Product gallery:**